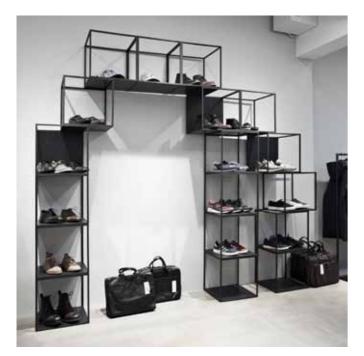

#### **GRID** What can GRID do for you?

As an interior system GRID offers endless opportunities. Used as a wall system, display, podium, room divider, frame, seating or to present your latest creation in the most flattering fashion?

You can create whatever you need, with one GRID - or hundreds. Open or closed. Black or white. GRID challenges your creative thinking, and first and last impressions of the system are equally elegant. Just like Peter J. Lassen wanted them to be. Welcome to a world of flexible solutions. Welcome to GRID.