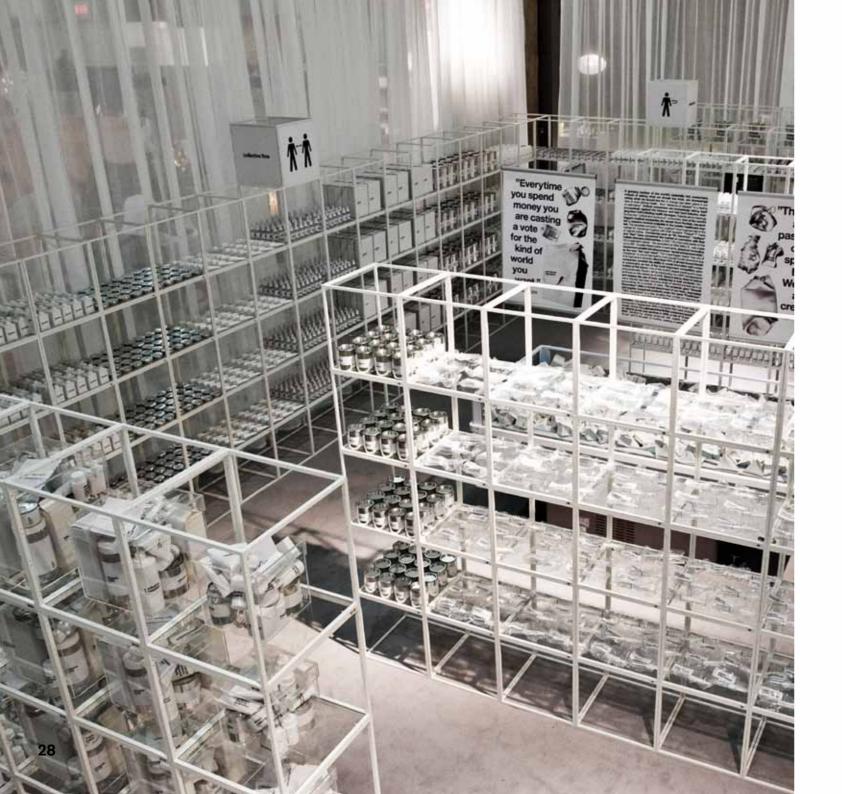

#### **GRID** What can GRID do for you?

As an interior system GRID offers endless opportunities. Used as a wall system, display, podium, room divider, frame, seating or to present your latest creation in the most flattering fashion?

You can create whatever you need, with one GRID - or hundreds. Open or closed. Black or white. GRID challenges your creative thinking, and first and last impressions of the system are equally elegant. Just like Peter J. Lassen wanted them to be. Welcome to a world of flexible solutions. Welcome to GRID.