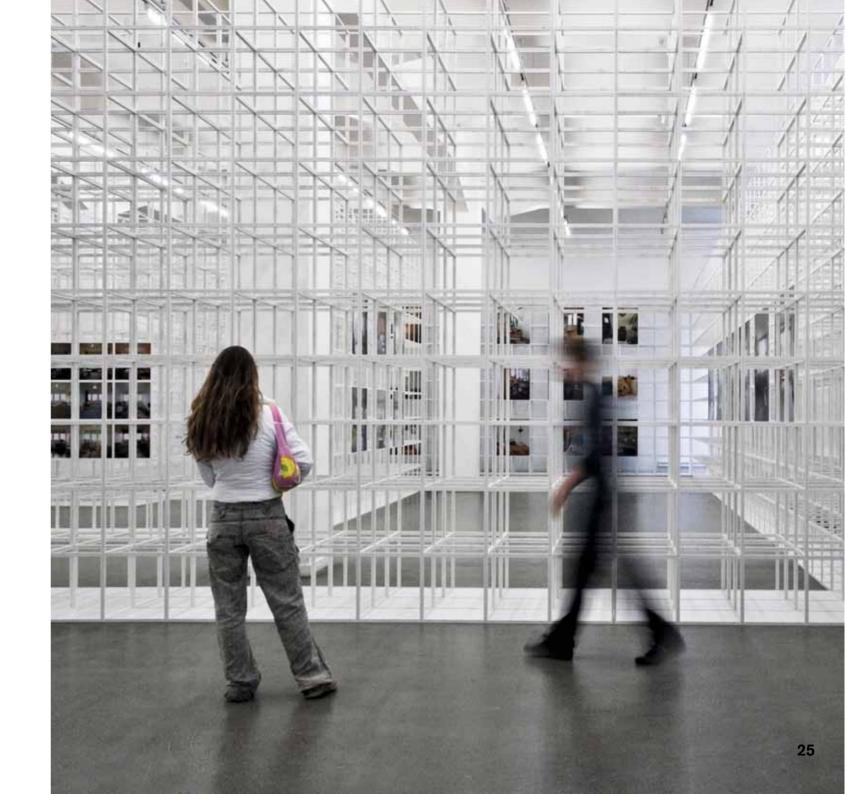

#### **GRID** What can GRID do for you?

As an interior system GRID offers endless opportunities. Used as a wall system, display, podium, room divider, frame, seating or to present your latest creation in the most flattering fashion?

You can create whatever you need, with one GRID - or hundreds. Open or closed. Black or white. GRID challenges your creative thinking, and first and last impressions of the system are equally elegant. Just like Peter J. Lassen wanted them to be. Welcome to a world of flexible solutions. Welcome to GRID.