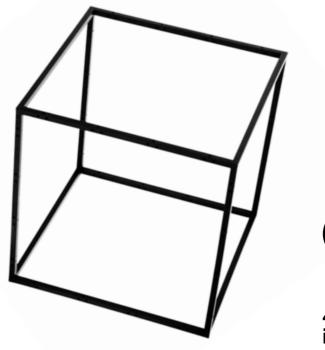

#### 40 x 40 x 40 is all you need to know

A single GRID cube measures 40 x 40 x 40 cm. That's all that counts and matters.

The frame is 12 mm nylon (PA6) with fiberglass and comes in black and white with mounting holes - one of GRID's characteristic details. Thanks to these holes, GRID is versatile and easy to work with.