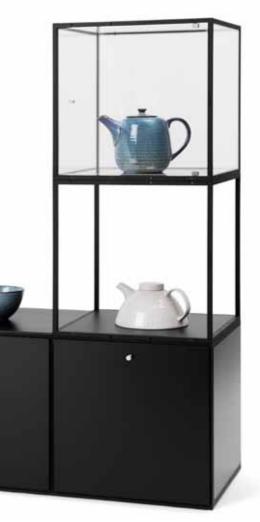

#### 40 x 40 x 40 is all you need to know

A single GRID cube measures 40 x 40 x 40 cm. That's all that counts and matters.

The frame is 12 mm nylon (PA6) with fiberglass and comes in black and white with mounting holes - one of GRID's characteristic details. Thanks to these holes, GRID is versatile and easy to work with.

The GRID system offers shelves, solid sides, transparent acrylic sides, glass, mirrors, doors and drawers as well as upholstered seats and poufs. All this makes GRID a uniquely durable, flexible and practical solution for any space.