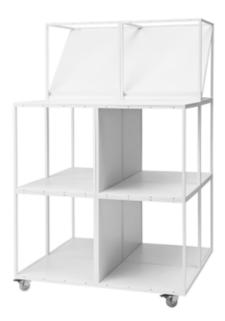

#### 40 x 40 x 40 is all you need to know

A single GRID cube measures 40 x 40 x 40 cm. That's all that counts and matters.

The frame is 12 mm nylon (PA6) with fiberglass and comes in black and white with mounting holes - one of GRID's characteristic details. Thanks to these holes, GRID is versatile and easy to work with.

The GRID system offers shelves, solid sides, transparent acrylic sides, glass, mirrors, doors and drawers as well as upholstered seats and poufs. All this makes GRID a uniquely durable, flexible and practical solution for any space.