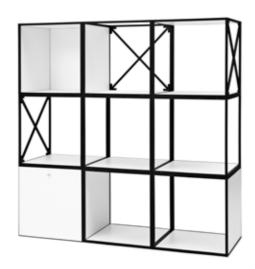

#### 40 x 40 x 40 is all you need to know

A single GRID cube measures 40 x 40 x 40 cm. That's all that counts and matters.

The frame is 12 mm nylon (PA6) with fiberglass and comes in black and white with mounting holes - one of GRID's characteristic details. Thanks to these holes, GRID is versatile and easy to work with.

The GRID system offers shelves, solid sides, transparent acrylic sides, glass, mirrors, doors and drawers as well as upholstered seats and poufs. All this makes GRID a uniquely durable, flexible and practical solution for any space.