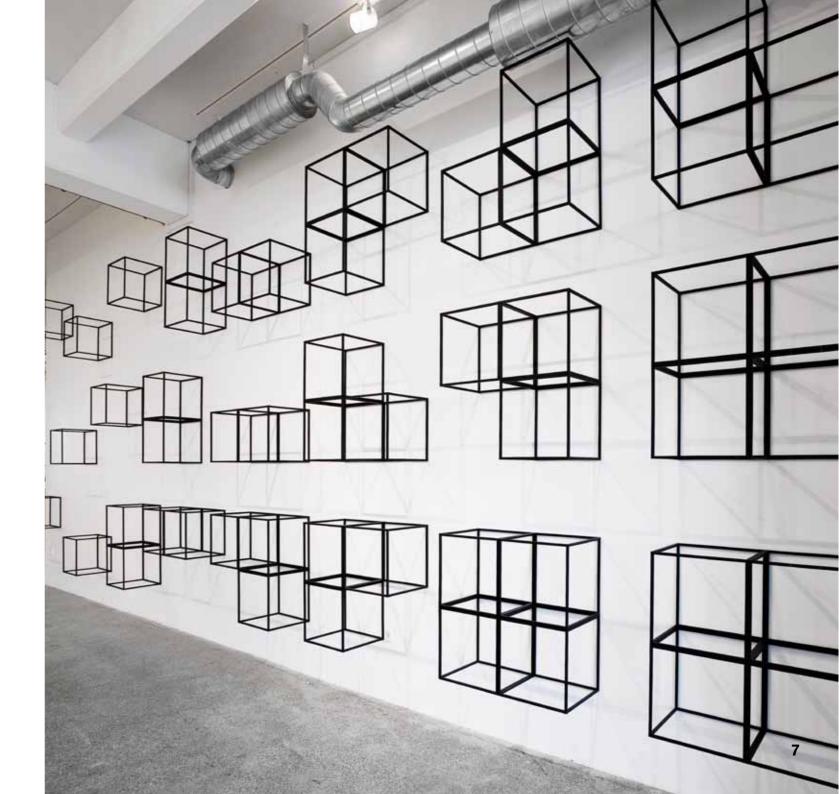

#### **GRID** What can GRID do for you?

As an interior system GRID offers endless opportunities. Used as a wall system, display, podium, room divider, frame, seating or to present your latest creation in the most flattering fashion?

You can create whatever you need, with one GRID - or hundreds. Open or closed. Black or white. GRID challenges your creative thinking, and first and last impressions of the system are equally elegant. Just like Peter J. Lassen wanted them to be. Welcome to a world of flexible solutions. Welcome to GRID.

#### 40 x 40 x 40 is all you need to know

A single GRID cube measures 40 x 40 x 40 cm. That's all that counts and matters.

The frame is 12 mm nylon (PA6) with fiberglass and comes in black and white with mounting holes - one of GRID's characteristic details. Thanks to these holes, GRID is versatile and easy to work with.