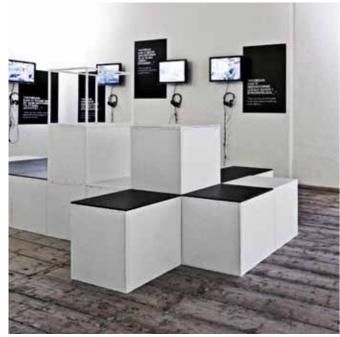

#### **GRID** What can GRID do for you?

As an interior system GRID offers endless opportunities. Used as a wall system, display, podium, room divider, frame, seating or to present your latest creation in the most flattering fashion?

You can create whatever you need, with one GRID - or hundreds. Open or closed. Black or white. GRID challenges your creative thinking, and first and last impressions of the system are equally elegant. Just like Peter J. Lassen wanted them to be. Welcome to a world of flexible solutions. Welcome to GRID.