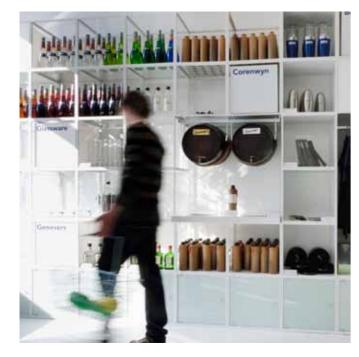

#### **GRID** What can GRID do for you?

As an interior system GRID offers endless opportunities. Used as a wall system, display, podium, room divider, frame, seating or to present your latest creation in the most flattering fashion?

You can create whatever you need, with one GRID - or hundreds. Open or closed. Black or white. GRID challenges your creative thinking, and first and last impressions of the system are equally elegant. Just like Peter J. Lassen wanted them to be. Welcome to a world of flexible solutions. Welcome to GRID.

The GRID system offers shelves, solid sides, transparent acrylic sides, glass, mirrors, doors and drawers as well as upholstered seats and poufs. All this makes GRID a uniquely durable, flexible and practical solution for any space.