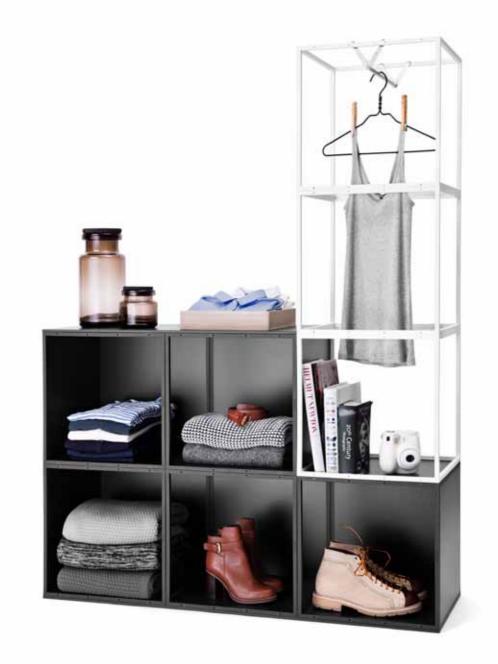

#### **GRID** What can GRID do for you?

As an interior system GRID offers endless opportunities. Used as a wall system, display, podium, room divider, frame, seating or to present your latest creation in the most flattering fashion?

You can create whatever you need, with one GRID - or hundreds. Open or closed. Black or white. GRID challenges your creative thinking, and first and last impressions of the system are equally elegant. Just like Peter J. Lassen wanted them to be. Welcome to a world of flexible solutions. Welcome to GRID.

The GRID system offers shelves, solid sides, transparent acrylic sides, glass, mirrors, doors and drawers as well as upholstered seats and poufs. All this makes GRID a uniquely durable, flexible and practical solution for any space.