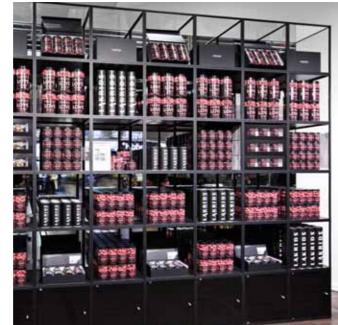

#### **GRID** What can GRID do for you?

As an interior system GRID offers endless opportunities. Used as a wall system, display, podium, room divider, frame, seating or to present your latest creation in the most flattering fashion?

You can create whatever you need, with one GRID - or hundreds. Open or closed. Black or white. GRID challenges your creative thinking, and first and last impressions of the system are equally elegant. Just like Peter J. Lassen wanted them to be. Welcome to a world of flexible solutions. Welcome to GRID.

The GRID system offers shelves, solid sides, transparent acrylic sides, glass, mirrors, doors and drawers as well as upholstered seats and poufs. All this makes GRID a uniquely durable, flexible and practical solution for any space.