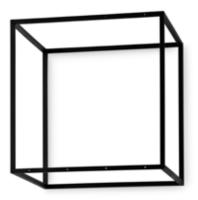

#### 40 x 40 x 40 is all you need to know

A single GRID cube measures 40 x 40 x 40 cm. That's all that counts and matters.

The frame is 12 mm nylon (PA6) with fiberglass and comes in black and white with mounting holes - one of GRID's characteristic details. Thanks to these holes, GRID is versatile and easy to work with.