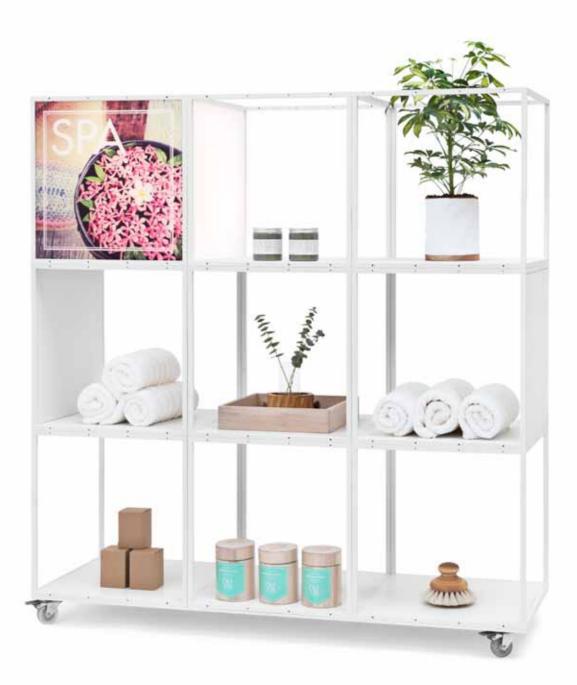

The GRID system offers shelves, solid sides, transparent acrylic sides, glass, mirrors, doors and drawers as well as upholstered seats and poufs. All this makes GRID a uniquely durable, flexible and practical solution for any space.