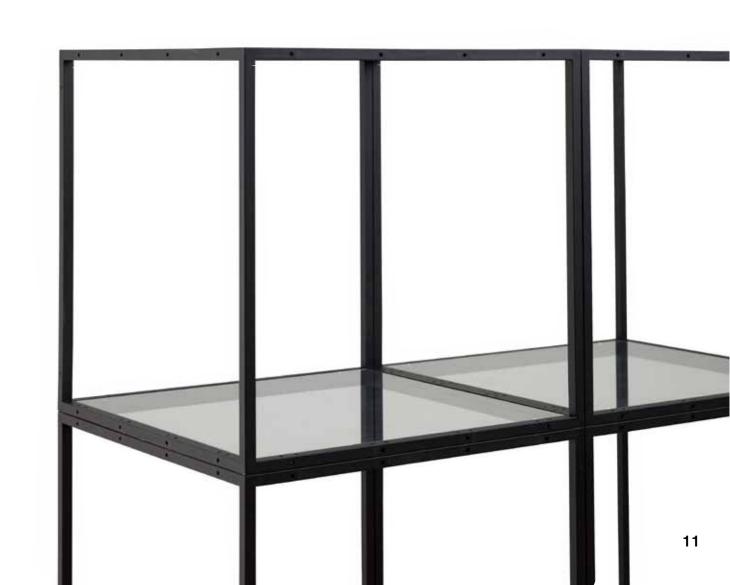

#### 40 x 40 x 40 is all you need to know

A single GRID cube measures 40 x 40 x 40 cm. That's all that counts and matters.

The frame is 12 mm nylon (PA6) with fiberglass and comes in black and white with mounting holes - one of GRID's characteristic details. Thanks to these holes, GRID is versatile and easy to work with.

The GRID system offers shelves, solid sides, transparent acrylic sides, glass, mirrors, doors and drawers as well as upholstered seats and poufs. All this makes GRID a uniquely durable, flexible and practical solution for any space.