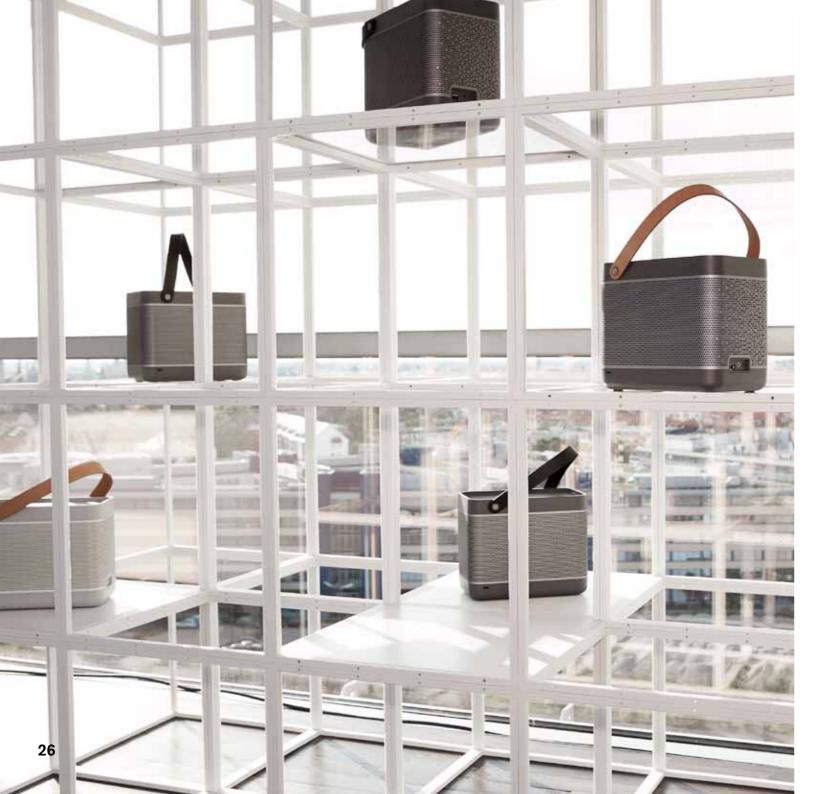

#### **GRID** What can GRID do for you?

As an interior system GRID offers endless opportunities. Used as a wall system, display, podium, room divider, frame, seating or to present your latest creation in the most flattering fashion?

You can create whatever you need, with one GRID - or hundreds. Open or closed. Black or white. GRID challenges your creative thinking, and first and last impressions of the system are equally elegant. Just like Peter J. Lassen wanted them to be. Welcome to a world of flexible solutions. Welcome to GRID.