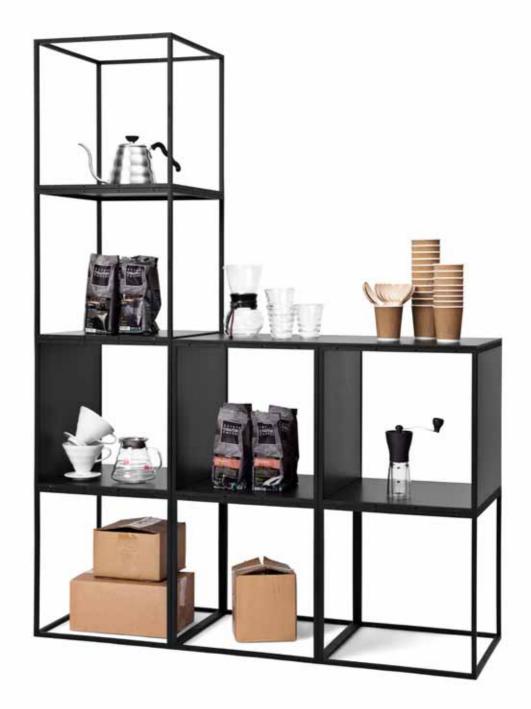

#### **GRID** What can GRID do for you?

As an interior system GRID offers endless opportunities. Used as a wall system, display, podium, room divider, frame, seating or to present your latest creation in the most flattering fashion?

You can create whatever you need, with one GRID - or hundreds. Open or closed. Black or white. GRID challenges your creative thinking, and first and last impressions of the system are equally elegant. Just like Peter J. Lassen wanted them to be. Welcome to a world of flexible solutions. Welcome to GRID.

The GRID system offers shelves, solid sides, transparent acrylic sides, glass, mirrors, doors and drawers as well as upholstered seats and poufs. All this makes GRID a uniquely durable, flexible and practical solution for any space.