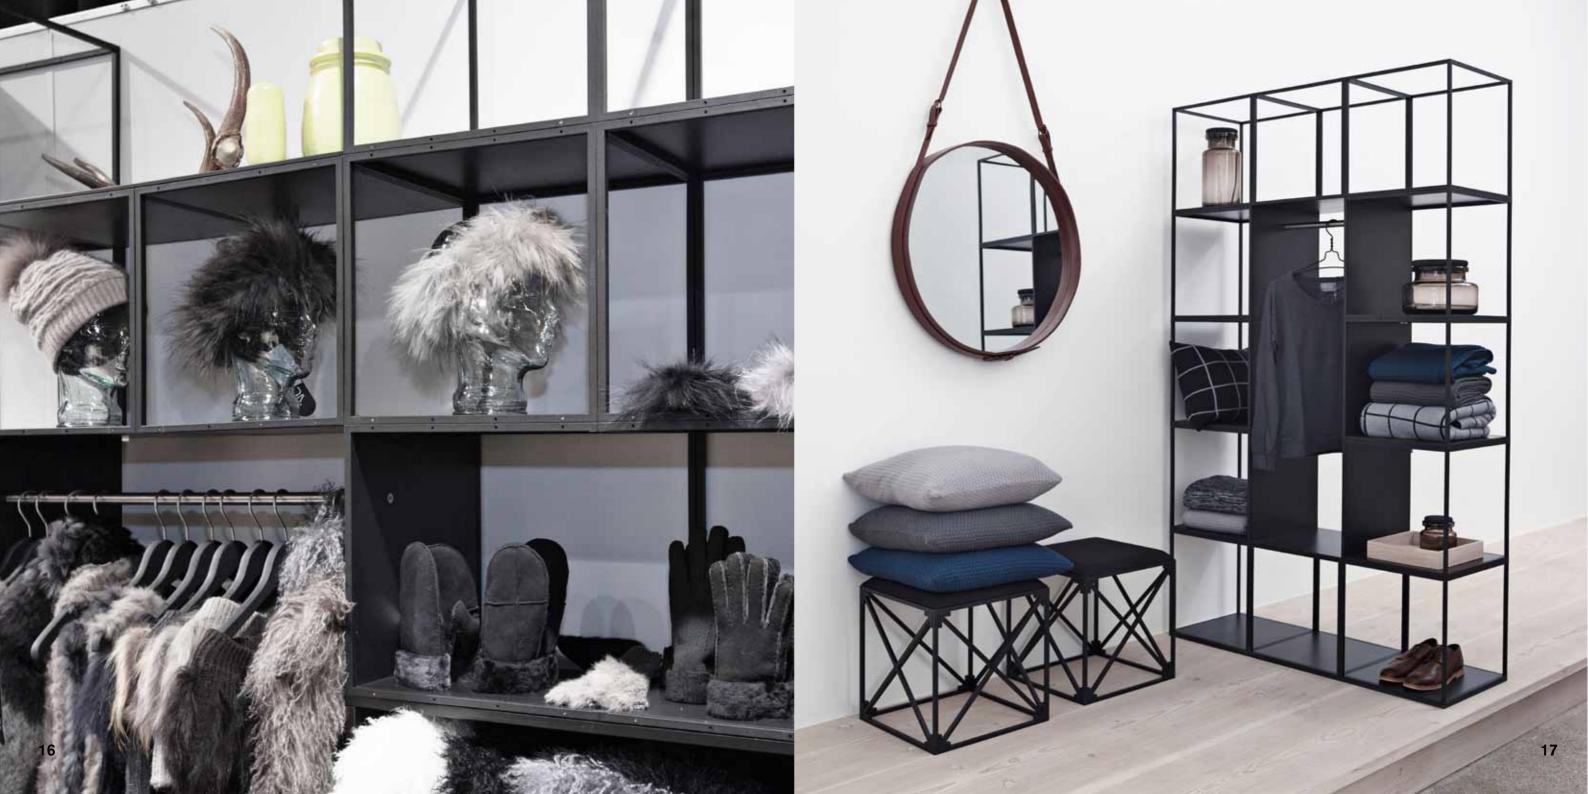

#### **GRID** What can GRID do for you?

As an interior system GRID offers endless opportunities. Used as a wall system, display, podium, room divider, frame, seating or to present your latest creation in the most flattering fashion?

You can create whatever you need, with one GRID - or hundreds. Open or closed. Black or white. GRID challenges your creative thinking, and first and last impressions of the system are equally elegant. Just like Peter J. Lassen wanted them to be. Welcome to a world of flexible solutions. Welcome to GRID.