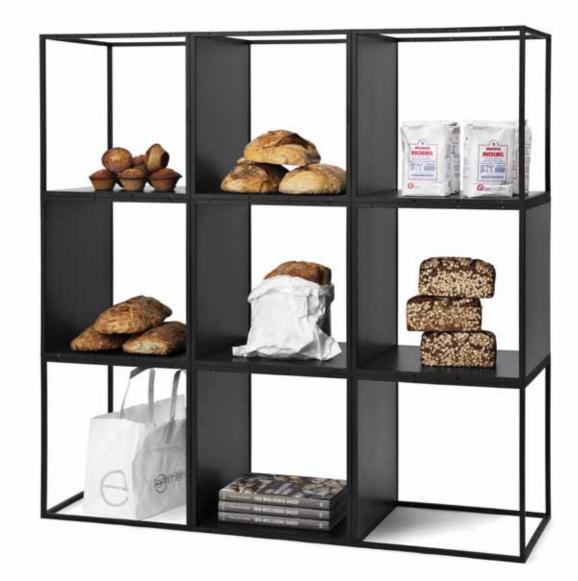

#### **GRID** What can GRID do for you?

As an interior system GRID offers endless opportunities. Used as a wall system, display, podium, room divider, frame, seating or to present your latest creation in the most flattering fashion?

You can create whatever you need, with one GRID - or hundreds. Open or closed. Black or white. GRID challenges your creative thinking, and first and last impressions of the system are equally elegant. Just like Peter J. Lassen wanted them to be. Welcome to a world of flexible solutions. Welcome to GRID.