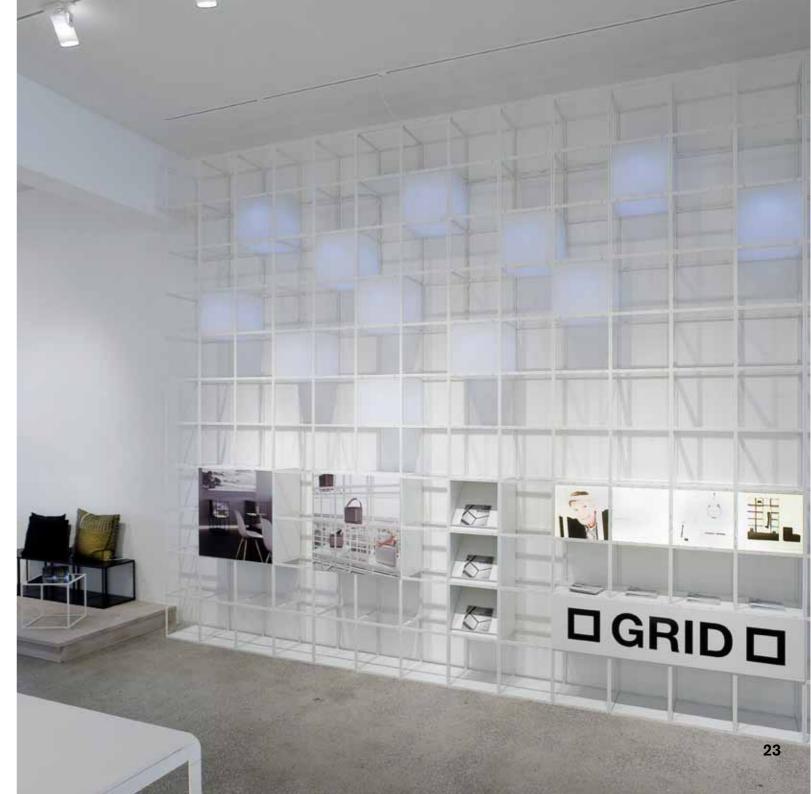

#### **GRID** What can GRID do for you?

As an interior system GRID offers endless opportunities. Used as a wall system, display, podium, room divider, frame, seating or to present your latest creation in the most flattering fashion?

You can create whatever you need, with one GRID - or hundreds. Open or closed. Black or white. GRID challenges your creative thinking, and first and last impressions of the system are equally elegant. Just like Peter J. Lassen wanted them to be. Welcome to a world of flexible solutions. Welcome to GRID.