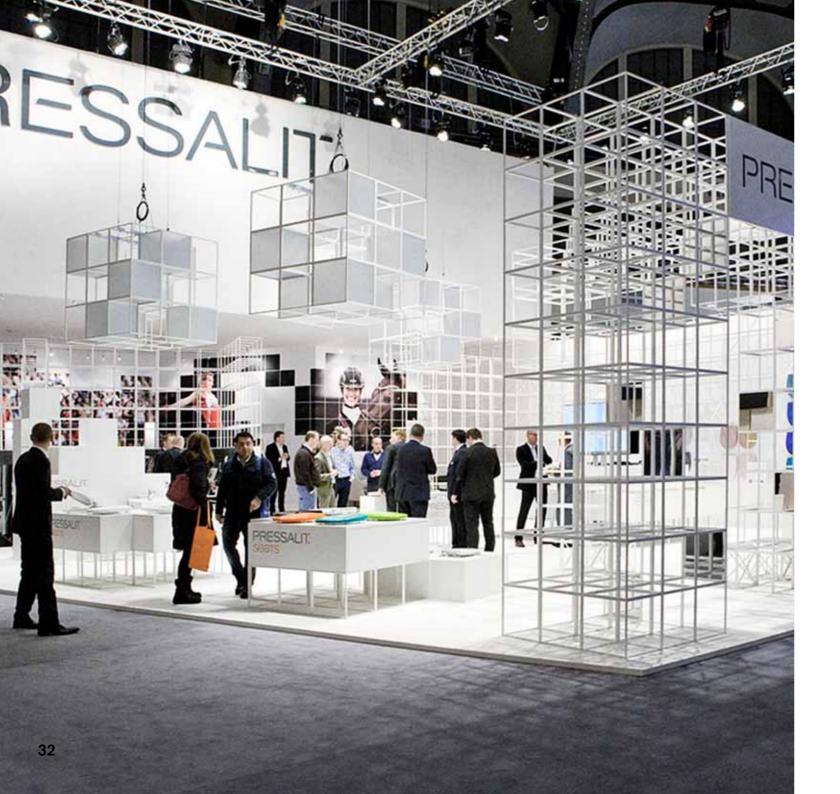

#### **GRID** What can GRID do for you?

As an interior system GRID offers endless opportunities. Used as a wall system, display, podium, room divider, frame, seating or to present your latest creation in the most flattering fashion?

You can create whatever you need, with one GRID - or hundreds. Open or closed. Black or white. GRID challenges your creative thinking, and first and last impressions of the system are equally elegant. Just like Peter J. Lassen wanted them to be. Welcome to a world of flexible solutions. Welcome to GRID.