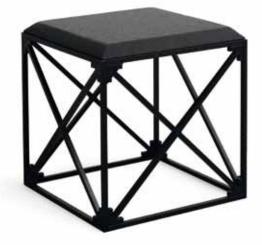

#### 40 x 40 x 40 is all you need to know

A single GRID cube measures 40 x 40 x 40 cm. That's all that counts and matters.

The frame is 12 mm nylon (PA6) with fiberglass and comes in black and white with mounting holes - one of GRID's characteristic details. Thanks to these holes, GRID is versatile and easy to work with.

The GRID system offers shelves, solid sides, transparent acrylic sides, glass, mirrors, doors and drawers as well as upholstered seats and poufs. All this makes GRID a uniquely durable, flexible and practical solution for any space.