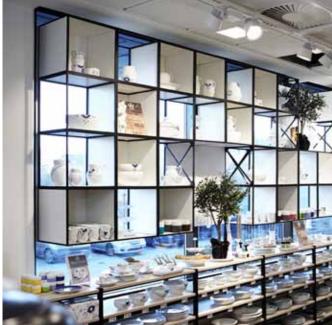

#### The GRID. All you need.

Welcome to GRID. Created by Peter J. Lassen as a cube with unprecedented organisational flexibility. Private or public, artistic or commercial.

GRID is the best choice in many contexts. It's the epitome of simplicity and flexibility and offers you endless variations - for your shop, museum, exhibition, special launch or event. A GRID is more than meets the eye. It's what you want it to be. Enjoy GRID."

#### **GRID** What can GRID do for you?

As an interior system GRID offers endless opportunities. Used as a wall system, display, podium, room divider, frame, seating or to present your latest creation in the most flattering fashion?

You can create whatever you need, with one GRID - or hundreds. Open or closed. Black or white. GRID challenges your creative thinking, and first and last impressions of the system are equally elegant. Just like Peter J. Lassen wanted them to be. Welcome to a world of flexible solutions. Welcome to GRID.