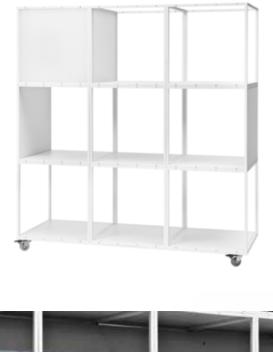

#### 40 x 40 x 40 is all you need to know

A single GRID cube measures 40 x 40 x 40 cm. That's all that counts and matters.

The frame is 12 mm nylon (PA6) with fiberglass and comes in black and white with mounting holes - one of GRID's characteristic details. Thanks to these holes, GRID is versatile and easy to work with.

The GRID system offers shelves, solid sides, transparent acrylic sides, glass, mirrors, doors and drawers as well as upholstered seats and poufs. All this makes GRID a uniquely durable, flexible and practical solution for any space.