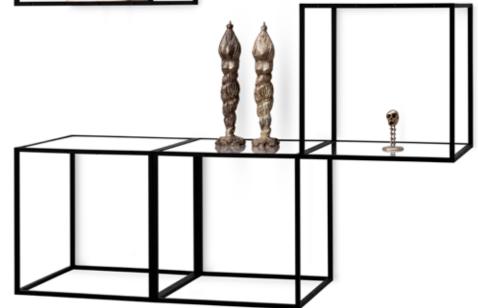

#### **GRID** What can GRID do for you?

As an interior system GRID offers endless opportunities. Used as a wall system, display, podium, room divider, frame, seating or to present your latest creation in the most flattering fashion?

You can create whatever you need, with one GRID - or hundreds. Open or closed. Black or white. GRID challenges your creative thinking, and first and last impressions of the system are equally elegant. Just like Peter J. Lassen wanted them to be. Welcome to a world of flexible solutions. Welcome to GRID.

#### 40 x 40 x 40 is all you need to know

A single GRID cube measures 40 x 40 x 40 cm. That's all that counts and matters.

The frame is 12 mm nylon (PA6) with fiberglass and comes in black and white with mounting holes - one of GRID's characteristic details. Thanks to these holes, GRID is versatile and easy to work with.

The GRID system offers shelves, solid sides, transparent acrylic sides, glass, mirrors, doors and drawers as well as upholstered seats and poufs. All this makes GRID a uniquely durable, flexible and practical solution for any space.