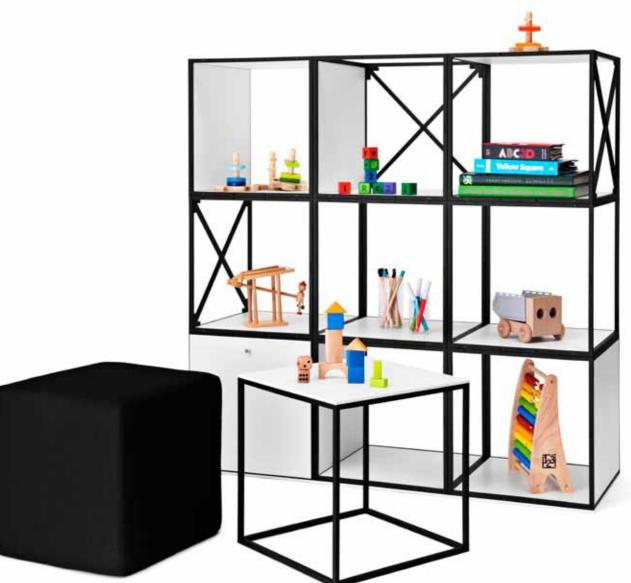

#### **GRID** What can GRID do for you?

As an interior system GRID offers endless opportunities. Used as a wall system, display, podium, room divider, frame, seating or to present your latest creation in the most flattering fashion?

You can create whatever you need, with one GRID - or hundreds. Open or closed. Black or white. GRID challenges your creative thinking, and first and last impressions of the system are equally elegant. Just like Peter J. Lassen wanted them to be. Welcome to a world of flexible solutions. Welcome to GRID.

The GRID system offers shelves, solid sides, transparent acrylic sides, glass, mirrors, doors and drawers as well as upholstered seats and poufs. All this makes GRID a uniquely durable, flexible and practical solution for any space.