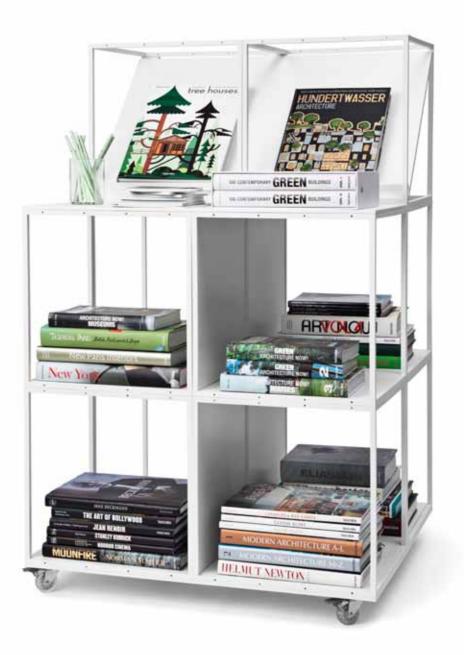

The GRID system offers shelves, solid sides, transparent acrylic sides, glass, mirrors, doors and drawers as well as upholstered seats and poufs. All this makes GRID a uniquely durable, flexible and practical solution for any space.