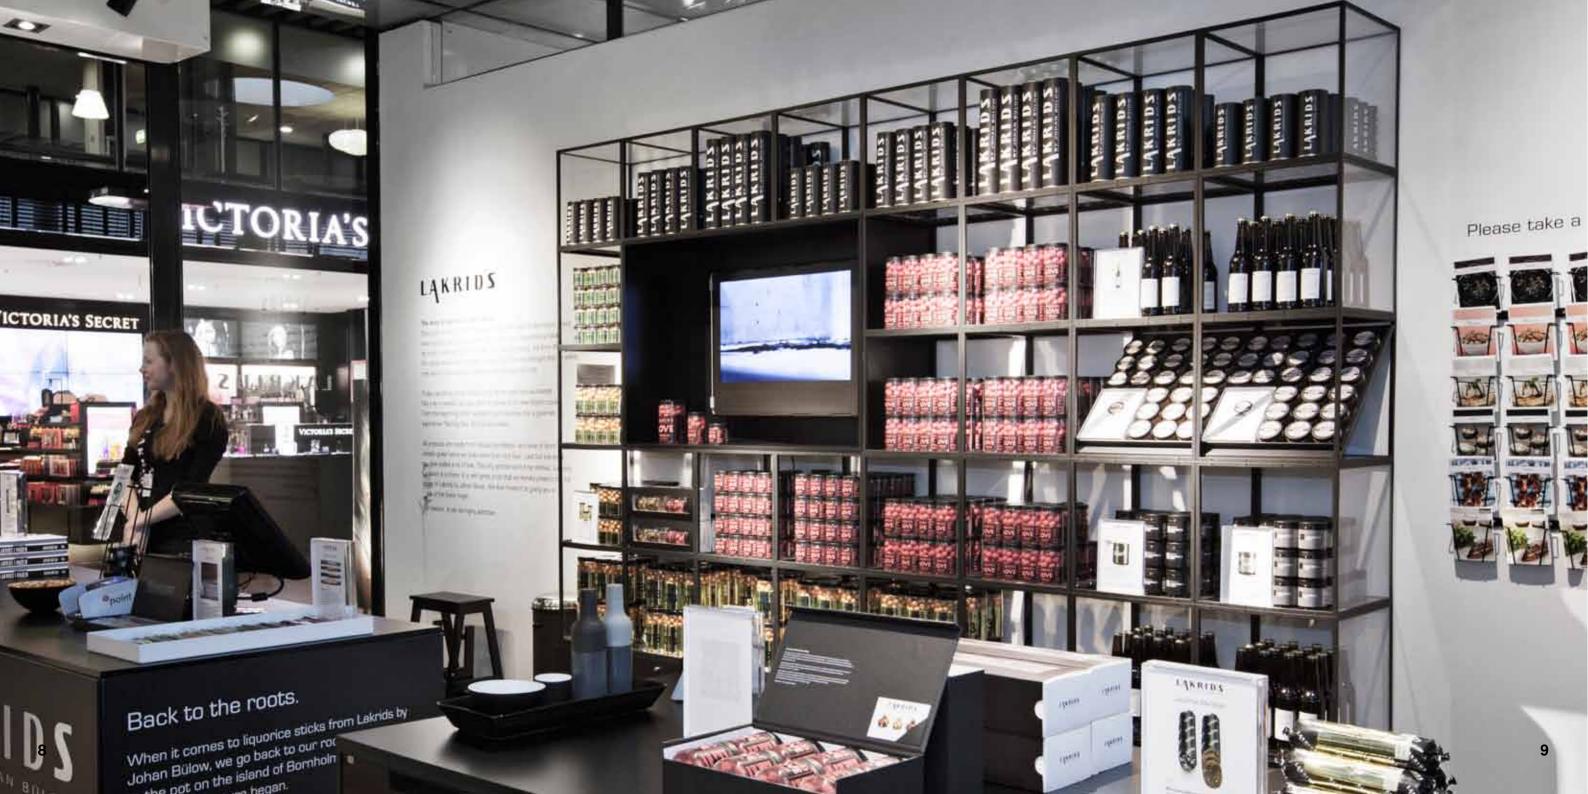

#### **GRID** What can GRID do for you?

As an interior system GRID offers endless opportunities. Used as a wall system, display, podium, room divider, frame, seating or to present your latest creation in the most flattering fashion?

You can create whatever you need, with one GRID - or hundreds. Open or closed. Black or white. GRID challenges your creative thinking, and first and last impressions of the system are equally elegant. Just like Peter J. Lassen wanted them to be. Welcome to a world of flexible solutions. Welcome to GRID.

The GRID system offers shelves, solid sides, transparent acrylic sides, glass, mirrors, doors and drawers as well as upholstered seats and poufs. All this makes GRID a uniquely durable, flexible and practical solution for any space.