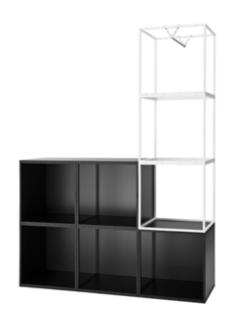

You can create whatever you need, with one GRID - or hundreds. Open or closed. Black or white. GRID challenges your creative thinking, and first and last impressions of the system are equally elegant. Just like Peter J. Lassen wanted them to be. Welcome to a world of flexible solutions. Welcome to GRID.

The GRID system offers shelves, solid sides, transparent acrylic sides, glass, mirrors, doors and drawers as well as upholstered seats and poufs. All this makes GRID a uniquely durable, flexible and practical solution for any space.