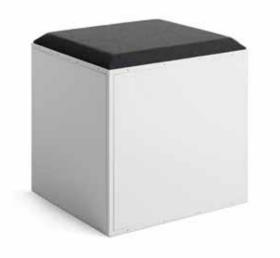

#### 40 x 40 x 40 is all you need to know

A single GRID cube measures 40 x 40 x 40 cm. That's all that counts and matters.

The frame is 12 mm nylon (PA6) with fiberglass and comes in black and white with mounting holes - one of GRID's characteristic details. Thanks to these holes, GRID is versatile and easy to work with.

The GRID system offers shelves, solid sides, transparent acrylic sides, glass, mirrors, doors and drawers as well as upholstered seats and poufs. All this makes GRID a uniquely durable, flexible and practical solution for any space.