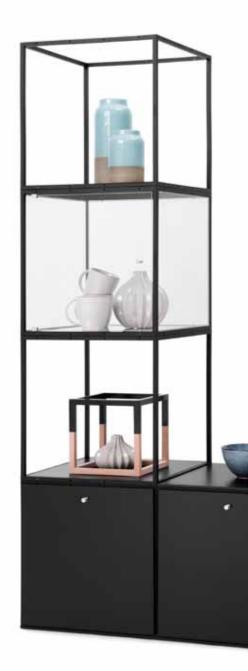

#### 40 x 40 x 40 is all you need to know

A single GRID cube measures 40 x 40 x 40 cm. That's all that counts and matters.

The frame is 12 mm nylon (PA6) with fiberglass and comes in black and white with mounting holes - one of GRID's characteristic details. Thanks to these holes, GRID is versatile and easy to work with.

The GRID system offers shelves, solid sides, transparent acrylic sides, glass, mirrors, doors and drawers as well as upholstered seats and poufs. All this makes GRID a uniquely durable, flexible and practical solution for any space.