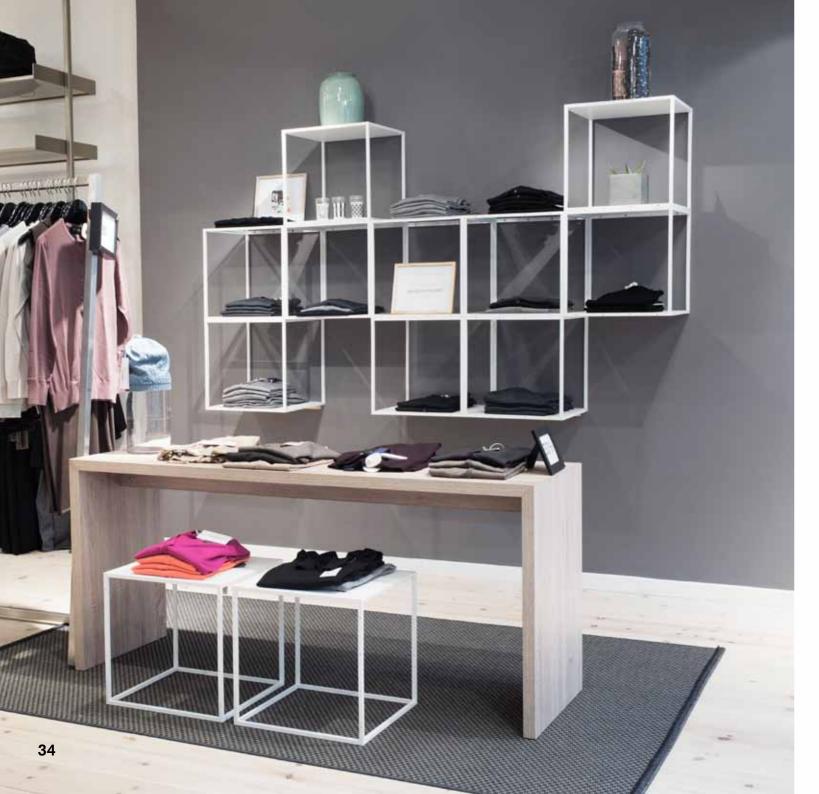

#### **GRID** What can GRID do for you?

As an interior system GRID offers endless opportunities. Used as a wall system, display, podium, room divider, frame, seating or to present your latest creation in the most flattering fashion?

You can create whatever you need, with one GRID - or hundreds. Open or closed. Black or white. GRID challenges your creative thinking, and first and last impressions of the system are equally elegant. Just like Peter J. Lassen wanted them to be. Welcome to a world of flexible solutions. Welcome to GRID.

The GRID system offers shelves, solid sides, transparent acrylic sides, glass, mirrors, doors and drawers as well as upholstered seats and poufs. All this makes GRID a uniquely durable, flexible and practical solution for any space.