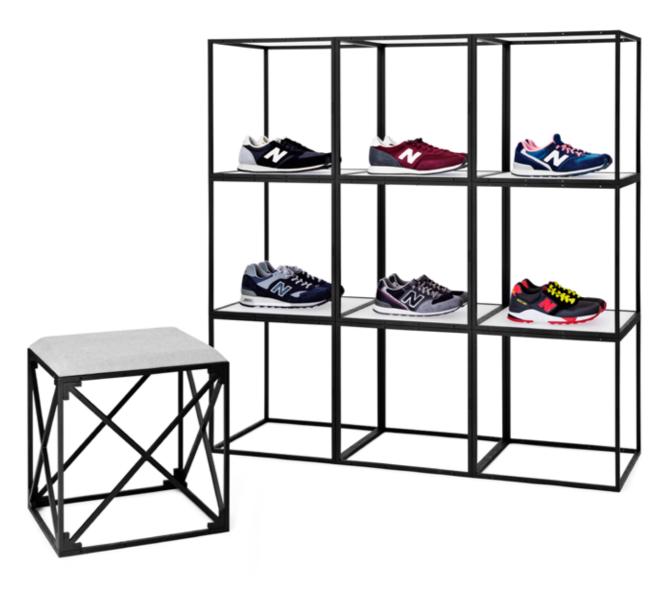

#### **GRID** What can GRID do for you?

As an interior system GRID offers endless opportunities. Used as a wall system, display, podium, room divider, frame, seating or to present your latest creation in the most flattering fashion?

You can create whatever you need, with one GRID - or hundreds. Open or closed. Black or white. GRID challenges your creative thinking, and first and last impressions of the system are equally elegant. Just like Peter J. Lassen wanted them to be. Welcome to a world of flexible solutions. Welcome to GRID.

The GRID system offers shelves, solid sides, transparent acrylic sides, glass, mirrors, doors and drawers as well as upholstered seats and poufs. All this makes GRID a uniquely durable, flexible and practical solution for any space.