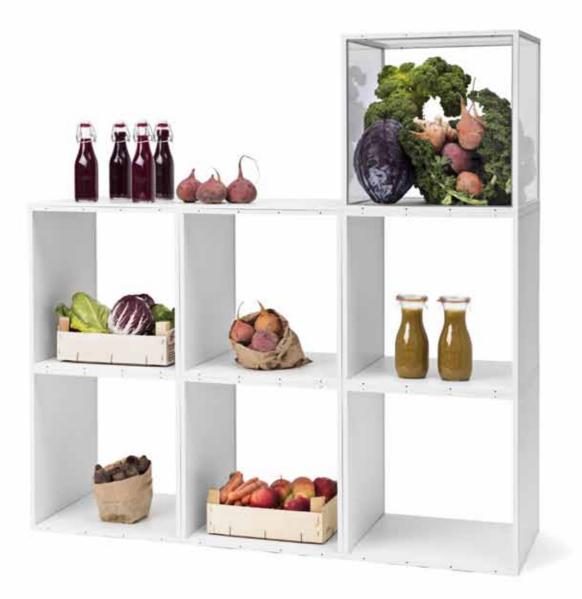

#### **GRID** What can GRID do for you?

As an interior system GRID offers endless opportunities. Used as a wall system, display, podium, room divider, frame, seating or to present your latest creation in the most flattering fashion?

You can create whatever you need, with one GRID - or hundreds. Open or closed. Black or white. GRID challenges your creative thinking, and first and last impressions of the system are equally elegant. Just like Peter J. Lassen wanted them to be. Welcome to a world of flexible solutions. Welcome to GRID.

The GRID system offers shelves, solid sides, transparent acrylic sides, glass, mirrors, doors and drawers as well as upholstered seats and poufs. All this makes GRID a uniquely durable, flexible and practical solution for any space.