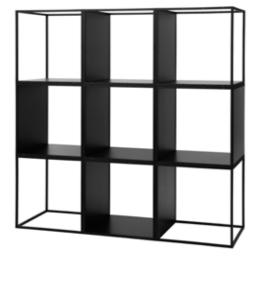

#### 40 x 40 x 40 is all you need to know

A single GRID cube measures 40 x 40 x 40 cm. That's all that counts and matters.

The frame is 12 mm nylon (PA6) with fiberglass and comes in black and white with mounting holes - one of GRID's characteristic details. Thanks to these holes, GRID is versatile and easy to work with.

The GRID system offers shelves, solid sides, transparent acrylic sides, glass, mirrors, doors and drawers as well as upholstered seats and poufs. All this makes GRID a uniquely durable, flexible and practical solution for any space.