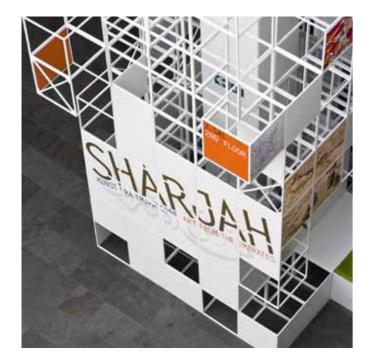

#### **GRID** What can GRID do for you?

As an interior system GRID offers endless opportunities. Used as a wall system, display, podium, room divider, frame, seating or to present your latest creation in the most flattering fashion?

You can create whatever you need, with one GRID - or hundreds. Open or closed. Black or white. GRID challenges your creative thinking, and first and last impressions of the system are equally elegant. Just like Peter J. Lassen wanted them to be. Welcome to a world of flexible solutions. Welcome to GRID.