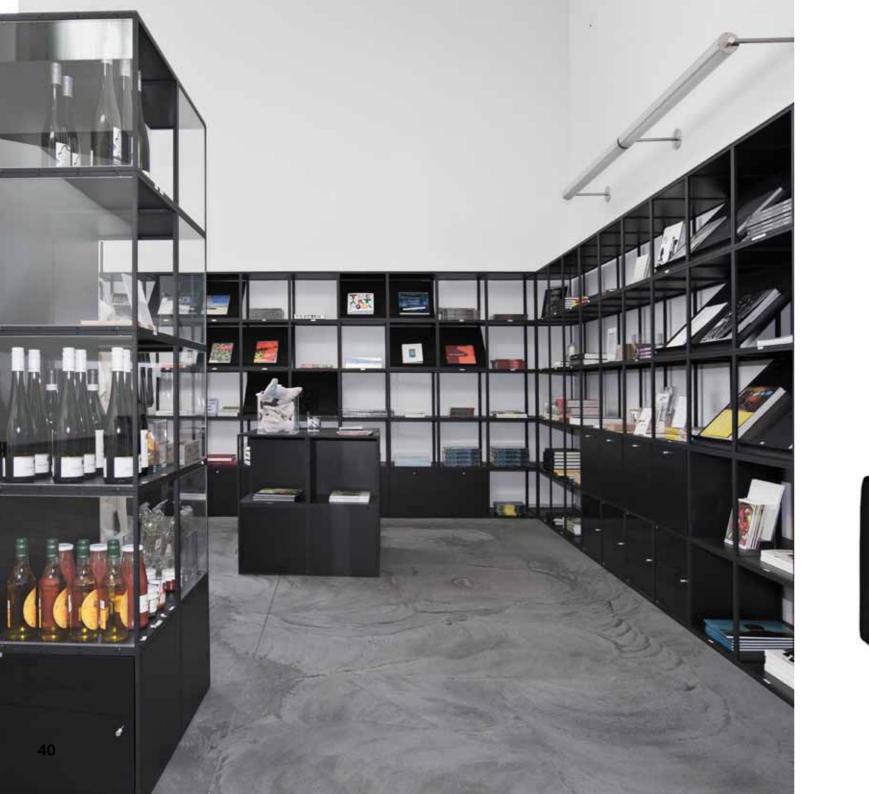

#### **GRID** What can GRID do for you?

As an interior system GRID offers endless opportunities. Used as a wall system, display, podium, room divider, frame, seating or to present your latest creation in the most flattering fashion?

You can create whatever you need, with one GRID - or hundreds. Open or closed. Black or white. GRID challenges your creative thinking, and first and last impressions of the system are equally elegant. Just like Peter J. Lassen wanted them to be. Welcome to a world of flexible solutions. Welcome to GRID.

The GRID system offers shelves, solid sides, transparent acrylic sides, glass, mirrors, doors and drawers as well as upholstered seats and poufs. All this makes GRID a uniquely durable, flexible and practical solution for any space.