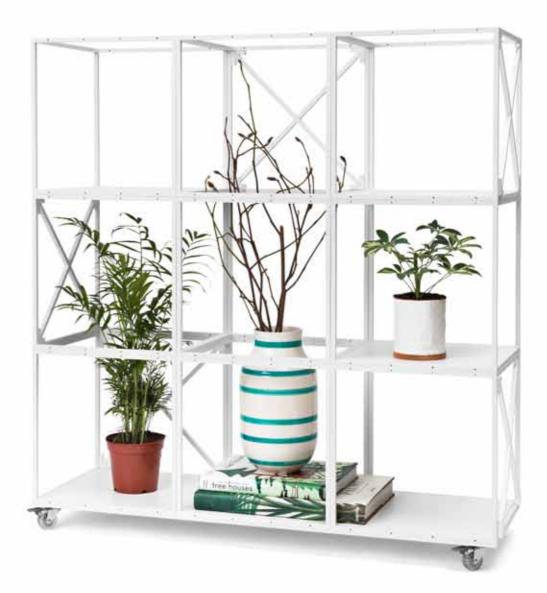

#### 40 x 40 x 40 is all you need to know

A single GRID cube measures 40 x 40 x 40 cm. That's all that counts and matters.

The frame is 12 mm nylon (PA6) with fiberglass and comes in black and white with mounting holes - one of GRID's characteristic details. Thanks to these holes, GRID is versatile and easy to work with.

The GRID system offers shelves, solid sides, transparent acrylic sides, glass, mirrors, doors and drawers as well as upholstered seats and poufs. All this makes GRID a uniquely durable, flexible and practical solution for any space.