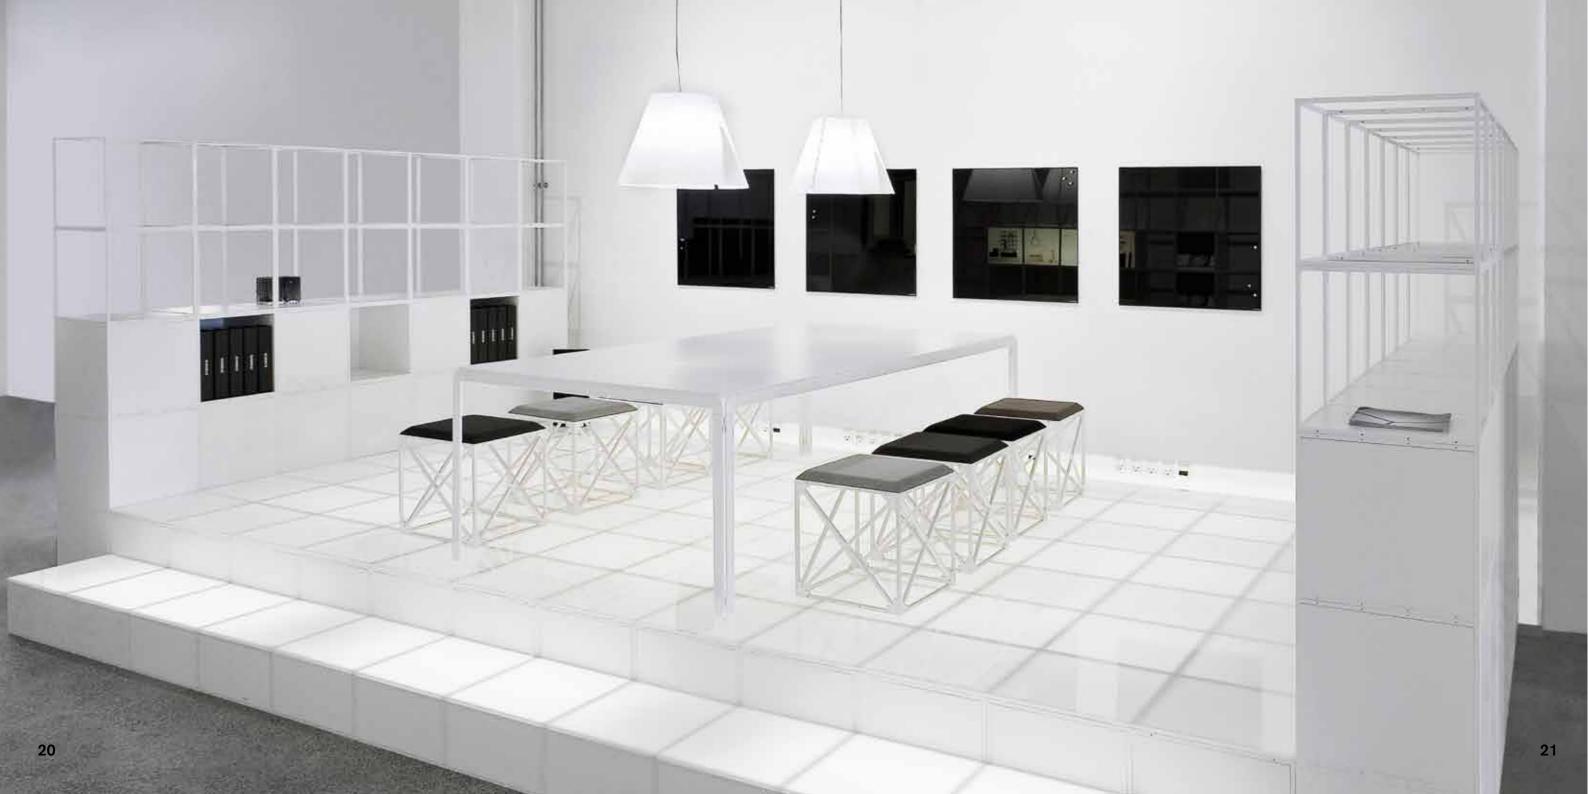

#### **GRID** What can GRID do for you?

As an interior system GRID offers endless opportunities. Used as a wall system, display, podium, room divider, frame, seating or to present your latest creation in the most flattering fashion?

You can create whatever you need, with one GRID - or hundreds. Open or closed. Black or white. GRID challenges your creative thinking, and first and last impressions of the system are equally elegant. Just like Peter J. Lassen wanted them to be. Welcome to a world of flexible solutions. Welcome to GRID.