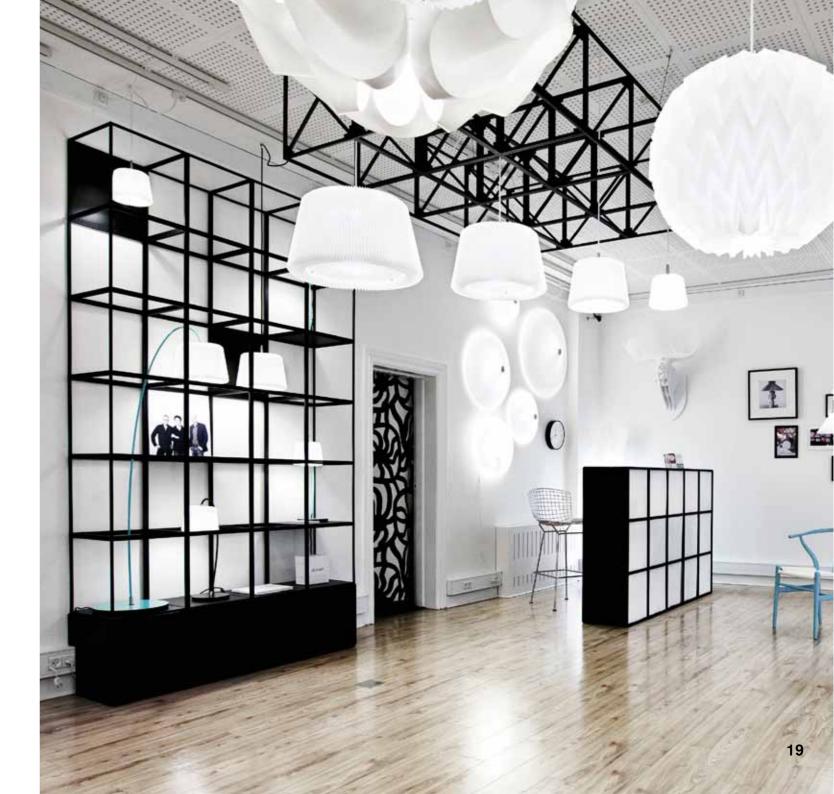

#### **GRID** What can GRID do for you?

As an interior system GRID offers endless opportunities. Used as a wall system, display, podium, room divider, frame, seating or to present your latest creation in the most flattering fashion?

You can create whatever you need, with one GRID - or hundreds. Open or closed. Black or white. GRID challenges your creative thinking, and first and last impressions of the system are equally elegant. Just like Peter J. Lassen wanted them to be. Welcome to a world of flexible solutions. Welcome to GRID.