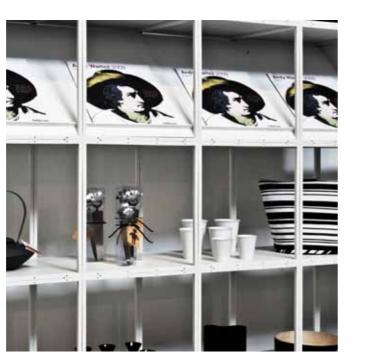

#### **GRID** What can GRID do for you?

As an interior system GRID offers endless opportunities. Used as a wall system, display, podium, room divider, frame, seating or to present your latest creation in the most flattering fashion?

You can create whatever you need, with one GRID - or hundreds. Open or closed. Black or white. GRID challenges your creative thinking, and first and last impressions of the system are equally elegant. Just like Peter J. Lassen wanted them to be. Welcome to a world of flexible solutions. Welcome to GRID.